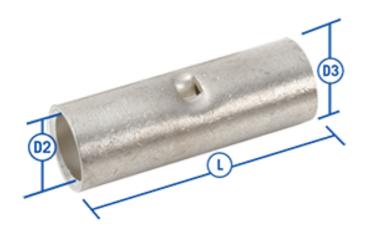

#### **Colour and Material**

| Material                         | Copper       |
|----------------------------------|--------------|
| Plating Material                 | Tin          |
| Application Type, Size and Range |              |
| Cable Size (mm²)                 | 1.5          |
| Number of Cables Accepted        | 1            |
| Suitable Cable Type              | Copper Cores |
| Dimensions                       |              |
| Dimension d2 (mm)                | 1.8          |
| Dimension D3 (mm)                | 3.3          |
| Dimension L (mm)                 | 14           |