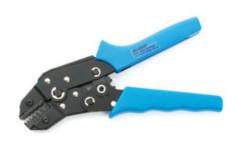

# Term Tech Crush Style Crimp Tool 25-50mm<sup>2</sup> Bootlace Ferrules Ratchet Operated

The Termination Technology range of ratchet crimpers include tools to crimp pre-insulated terminals, uninsulated terminals, bootlace ferrules and more. Single hand operation assisted by the ratchet. The range includes crush type crimpers, square section and hex section crimpers.

#### **Tooling Information**

Crimper Operation Ratchet

Crimper Style Indent

Crimper Suitability Bootlace Ferrules

Company Registration Number: 05062297

W: www.termtech.co.uk
T: 01179 354 900
E: sales@termtech.co.uk