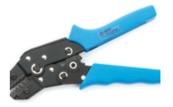

## Term Tech Crush Style Crimp Tool 16-35mm<sup>2</sup> Bootlace Ferrules Ratchet Operated

The Termination Technology range of ratchet crimpers include tools to crimp pre-insulated terminals, uninsulated terminals, bootlace ferrules and more. Single hand operation assisted by the ratchet. The range includes crush type crimpers, square section and hex section crimpers.