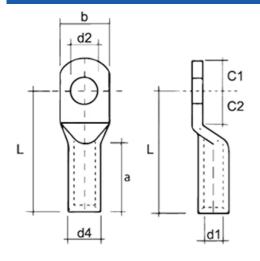

#### **Dimensions**

| Dimension c1 (mm) | 15   |
|-------------------|------|
| Dimension c2 (mm) | 17.5 |
| Dimension d1 (mm) | 11.2 |
| Dimension d2 (mm) | 15   |
| Dimension d4 (mm) | 18.5 |
| Dimension L (mm)  | 86   |
| Fixing Hole (mm)  | 14   |