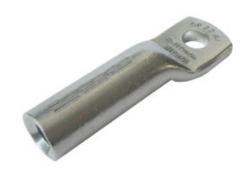

# Term Tech Aluminium Tube Terminal 70mm<sup>2</sup> Cable 14mm Hole

The Termination Technology range of standard aluminium tube terminals are suitable for termination cables with aluminium cores without the risk of electrolytic corrosion. Supplied with a chamfered entry for easy cable entry. We would recommend using an indent crimper as aluminium is a softer metal than copper and the wall thickness of the lug is thicker to compensate.