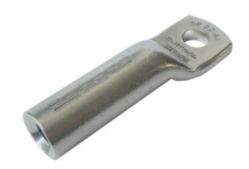

### AL50-14

**Term Tech Aluminium Tube Terminal 50mm<sup>2</sup> Cable 14mm Hole** 

The Termination Technology range of standard aluminium tube terminals are suitable for termination cables with aluminium cores without the risk of electrolytic corrosion. Supplied with a chamfered entry for easy cable entry. We would recommend using an indent crimper as aluminium is a softer metal than copper and the wall thickness of the lug is thicker to compensate.