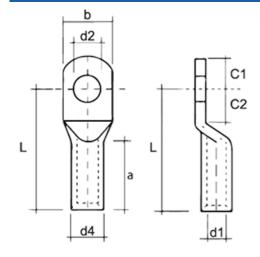

#### **Dimensions**

| Dimension c1 (mm) | 14  |
|-------------------|-----|
| Dimension c2 (mm) | 15  |
| Dimension d1 (mm) | 9.8 |
| Dimension d2 (mm) | 15  |
| Dimension d4 (mm) | 16  |
| Dimension L (mm)  | 72  |
| Fixing Hole (mm)  | 14  |