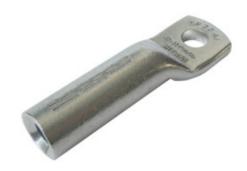

### Term Tech Aluminium Tube Terminal 35mm<sup>2</sup> Cable 8mm Hole

The Termination Technology range of standard aluminium tube terminals are suitable for termination cables with aluminium cores without the risk of electrolytic corrosion. Supplied with a chamfered entry for easy cable entry. We would recommend using an indent crimper as aluminium is a softer metal than copper and the wall thickness of the lug is thicker to compensate.