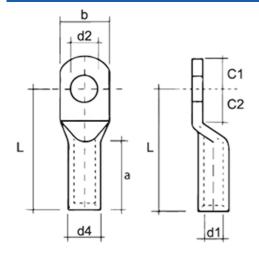

#### **Dimensions**

| Dimension c1 (mm) | 11.5 |
|-------------------|------|
| Dimension c2 (mm) | 14   |
| Dimension d1 (mm) | 8    |
| Dimension d2 (mm) | 8.5  |
| Dimension d4 (mm) | 14   |
| Dimension L (mm)  | 67   |
| Fixing Hole (mm)  | 8    |