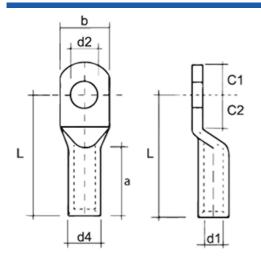

## **Technical Data**

Colour and Matorial

| Colour and Material              |                 |
|----------------------------------|-----------------|
| Material                         | Aluminium       |
| Application Type, Size and Range |                 |
| Cable Size (mm <sup>2</sup> )    | 25              |
| Suitable Cable Type              | Aluminium Cores |
| Dimensions                       |                 |
| Dimension c1 (mm)                | 10              |
| Dimension c2 (mm)                | 11.5            |
| Dimension d1 (mm)                | 6.8             |
| Dimension d2 (mm)                | 8.5             |
| Dimension d4 (mm)                | 12              |
| Dimension L (mm)                 | 60              |
| Fixing Hole (mm)                 | 8               |