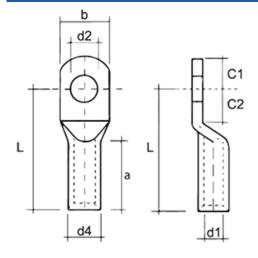

#### **Dimensions**

| Dimension c1 (mm) | 10   |
|-------------------|------|
| Dimension c2 (mm) | 11.5 |
| Dimension d1 (mm) | 5.8  |
| Dimension d2 (mm) | 8.5  |
| Dimension d4 (mm) | 12   |
| Dimension L (mm)  | 52   |
| Fixing Hole (mm)  | 8    |