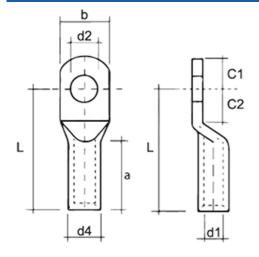

#### **Dimensions**

| Dimension c1 (mm) | 16   |
|-------------------|------|
| Dimension c2 (mm) | 17.5 |
| Dimension d1 (mm) | 14.7 |
| Dimension d2 (mm) | 15   |
| Dimension d4 (mm) | 23   |
| Dimension L (mm)  | 91   |
| Fixing Hole (mm)  | 14   |