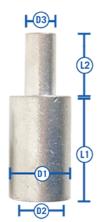

#### **Colour and Material**

| Material                         | Copper       |
|----------------------------------|--------------|
| Plating Material                 | Tin          |
| Application Type, Size and Range |              |
| Cable Size (mm²)                 | 120          |
| Number of Cables Accepted        | 1            |
| Suitable Cable Type              | Copper Cores |
| Dimensions                       |              |
| Dimension d1 (mm)                | 19           |
| Dimension d2 (mm)                | 15           |
| Dimension D3 (mm)                | 10           |
| Dimension L1 (mm)                | 24           |
| Dimension L2 (mm)                | 24           |
|                                  |              |